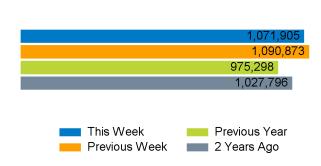

The total number of visitors to Cambridge BID in week commencing 8 April 2024 was 1,071,905.

The busiest day in week commencing 8 April 2024 was Saturday with 209,161 visitors.

The peak hour of the week was 14:00 on Saturday 13 April 2024 with footfall of 23,559.

#### Footfall Counts by week