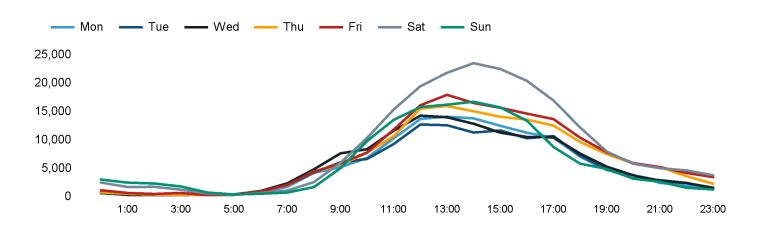

The total number of visitors to Cambridge BID in week commencing 8 April 2024 was 1,071,905.

The busiest day in week commencing 8 April 2024 was Saturday with 209,161 visitors.

The peak hour of the week was 14:00 on Saturday 13 April 2024 with footfall of 23,559.

#### Footfall Counts by hour