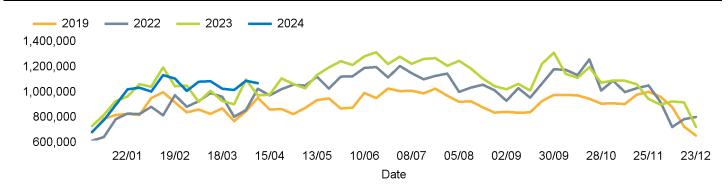

have been calculated using like for like data sets (only those counters available in both comparison periods) to ensure statistical accuracy

#### **Headlines**

The total number of visitors to Cambridge BID for the last 52 weeks is 56,548,779 which is 0.4% up on the previous year.

The total number of visitors for the year to date is 15,060,519 which is 2.8% down on the previous year.

The total number of visitors to Cambridge BID in week commencing 8 April 2024 was 1,071,905.

The busiest day in week commencing 8 April 2024 was Saturday with 209,161 visitors.

The peak hour of the week was 14:00 on Saturday 13 April 2024 with footfall of 23,559.

#### Footfall Counts by week



#### Weather





#### Footfall Counts by day



#### Footfall Counts by hour



#### Footfall Counts by week



## **Footfall Counts by location**

|                            | This<br>week | % share of total week | Previous<br>week | Previous<br>year | Week<br>on week<br>% | Year on year % | This week Previous week Prev Year |
|----------------------------|--------------|-----------------------|------------------|------------------|----------------------|----------------|-----------------------------------|
| Bridge Street              | 63,615       | 5.9%                  | 64,255           | 62,086           | -1.0%                | 2.5%           |                                   |
| Burleigh Street            | 61,463       | 5.7%                  | 53,359           | 54,246           | 15.2%                | 13.3%          |                                   |
| Fitzroy Street at Waitro