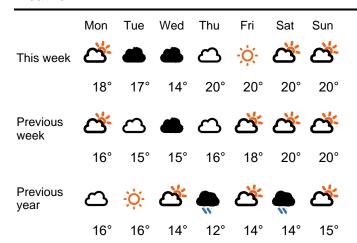

| -5.0%    | 2.6%           | -8.9%  |

Benchmark calculations (Year on Year and Week on Week) have been calculated using like for like data sets (only those counters available in both comparison periods) to ensure statistical accuracy

#### **Headlines**

The total number of visitors to Cambridge BID for the last 52 weeks is 56,548,779 which is 0.4% up on the previous year.

The total number of visitors for the year to date is 15,060,519 which is 2.8% down on the previous year.

The total number of visitors to Cambridge BID in week commencing 8 April 2024 was 1,071,905.

The busiest day in week commencing 8 April 2024 was Saturday with 209,161 visitors.

The peak hour of the week was 14:00 on Saturday 13 April 2024 with footfall of 23,559.

#### Footfall Counts by week



#### Weather





#### Footfall Counts by day



#### Footfall Counts by hour



#### Footfall Counts by week



## **Footfall Counts by location**

|                            | This<br>week | % share of total week | Previous<br>week | Previous<br>year | Week<br>on week<br>% | Year on year % | This week Previous week Prev Year |
|----------------------------|--------------|-----------------------|------------------|------------------|----------------------|----------------|-----------------------------------|
| Bridge Street              | 63,615       | 5.9%                  | 64,255           | 62,086           | -1.0%                | 2.5%           |                                   |
| Burleigh Street            | 61,463       | 5.7%                  | 53,359           | 54,246           | 15.2%