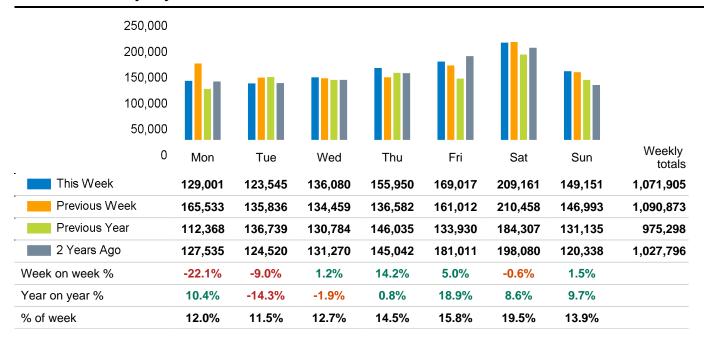

The total number of visitors to Cambridge BID in week commencing 8 April 2024 was 1,071,905.

The busiest day in week commencing 8 April 2024 was Saturday with 209,161 visitors.

The peak hour of the week was 14:00 on Saturday 13 April 2024 with footfall of 23,559.

#### Footfall Counts by day