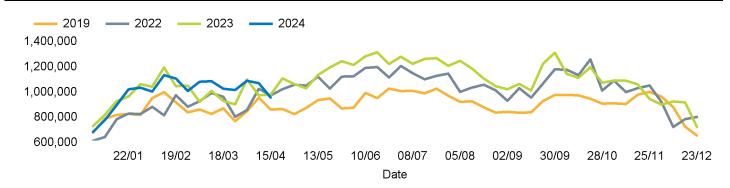

have been calculated using like for like data sets (only those counters available in both comparison periods) to ensure statistical accuracy

#### **Headlines**

The total number of visitors to Cambridge BID for the last 52 weeks is 56,526,642 which is 0.3% up on the previous year.

The total number of visitors for the year to date is 16,018,847 which is 3.1% down on the previous year.

The total number of visitors to Cambridge BID in week commencing 15 April 2024 was 958,328.

The busiest day in week commencing 15 April 2024 was Saturday with 213,233 visitors.

The peak hour of the week was 15:00 on Saturday 20 April 2024 with footfall of 22,918.

#### Footfall Counts by week



#### Weather





#### Footfall Counts by day



#### Footfall Counts by hour



#### Footfall Counts by week



## **Footfall Counts by location**

|                            | This<br>week | % share of total week | Previous<br>week | Previous<br>year | Week<br>on week<br>% | Year on year % | This week Previous week Prev Year |
|----------------------------|--------------|-----------------------|------------------|------------------|----------------------|----------------|-----------------------------------|
| Bridge Street              | 59,577       | 6.2%                  | 63,615           | 64,161           | -6.3%                | -7.1%          |                                   |
| Burleigh Street            | 55,390       | 5.8%                  | 61,463           | 60,003           | -9.9%                | -7.7%          |                                   |
| Fitzroy Street at Waitro