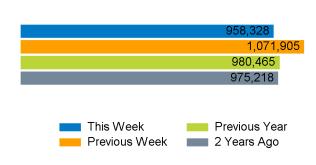

The total number of visitors to Cambridge BID in week commencing 15 April 2024 was 958,328.

The busiest day in week commencing 15 April 2024 was Saturday with 213,233 visitors.

The peak hour of the week was 15:00 on Saturday 20 April 2024 with footfall of 22,918.

#### Footfall Counts by week