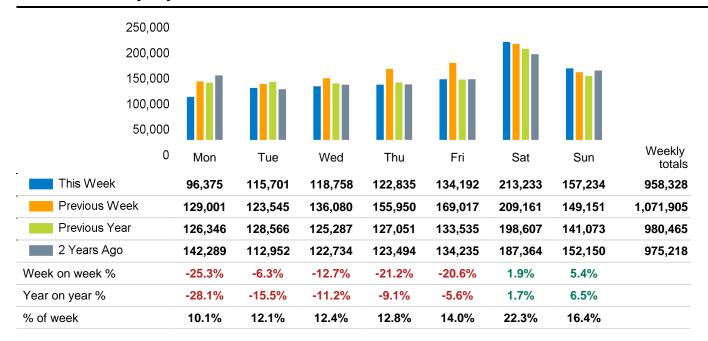

The total number of visitors to Cambridge BID in week commencing 15 April 2024 was 958,328.

The busiest day in week commencing 15 April 2024 was Saturday with 213,233 visitors.

The peak hour of the week was 15:00 on Saturday 20 April 2024 with footfall of 22,918.

#### Footfall Counts by day