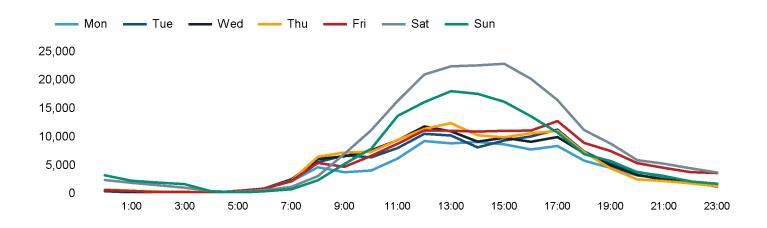

The total number of visitors to Cambridge BID in week commencing 15 April 2024 was 958,328.

The busiest day in week commencing 15 April 2024 was Saturday with 213,233 visitors.

The peak hour of the week was 15:00 on Saturday 20 April 2024 with footfall of 22,918.

#### Footfall Counts by hour