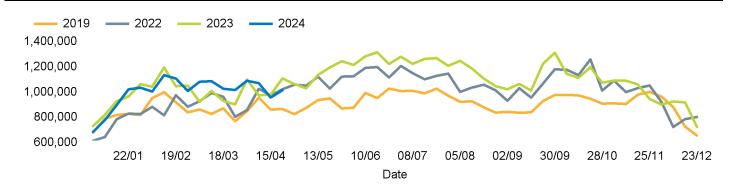

been calculated using like for like data sets (only those counters available in both comparison periods) to ensure statistical accuracy

#### **Headlines**

The total number of visitors to Cambridge BID for the last 52 weeks is 56,432,931 which is 0.2% down on the previous year.

The total number of visitors for the year to date is 17,034,578 which is 3.8% down on the previous year.

The total number of visitors to Cambridge BID in week commencing 22 April 2024 was 1,015,731.

The busiest day in week commencing 22 April 2024 was Saturday with 217,191 visitors.

The peak hour of the week was 14:00 on Saturday 27 April 2024 with footfall of 23,145.

#### Footfall Counts by week



#### Weather





#### Footfall Counts by day



#### Footfall Counts by hour



#### Footfall Counts by week



## **Footfall Counts by location**

|                            | This<br>week |          | vious<br>/eek | Previous<br>year | Week<br>on week<br>% | Year on year % | This week Previous week Prev Year |
|----------------------------|--------------|----------|---------------|------------------|----------------------|----------------|-----------------------------------|
| Bridge Street              | 57,395       | 5.7% 5   | 9,577         | 72,813           | -3.7%                | -21.2%         |                                   |
| Burleigh Street            | 53,899       | 5.3% 5   | 5,390         | 61,436           | -2.7%                | -12.3%         |                                   |
| Fitzroy Street at Waitrose | 114,675      | 11.3% 11 | 1,290         | 134,101