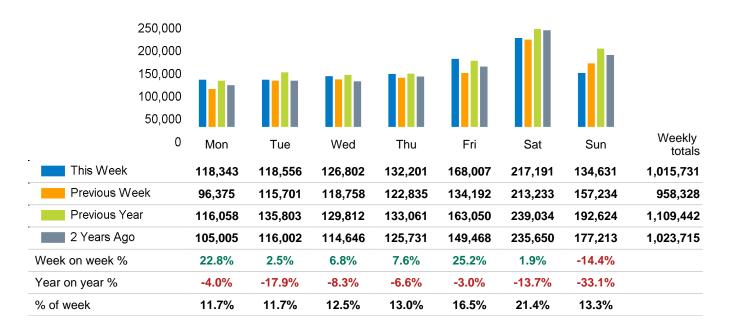

The total number of visitors to Cambridge BID in week commencing 22 April 2024 was 1,015,731.

The busiest day in week commencing 22 April 2024 was Saturday with 217,191 visitors.

The peak hour of the week was 14:00 on Saturday 27 April 2024 with footfall of 23,145.

#### Footfall Counts by day