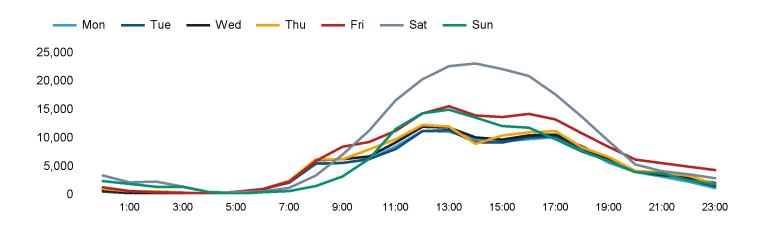

The total number of visitors to Cambridge BID in week commencing 22 April 2024 was 1,015,731.

The busiest day in week commencing 22 April 2024 was Saturday with 217,191 visitors.

The peak hour of the week was 14:00 on Saturday 27 April 2024 with footfall of 23,145.

#### Footfall Counts by hour