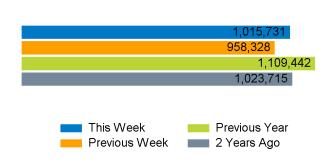

The total number of visitors to Cambridge BID in week commencing 22 April 2024 was 1,015,731.

The busiest day in week commencing 22 April 2024 was Saturday with 217,191 visitors.

The peak hour of the week was 14:00 on Saturday 27 April 2024 with footfall of 23,145.

#### Footfall Counts by week