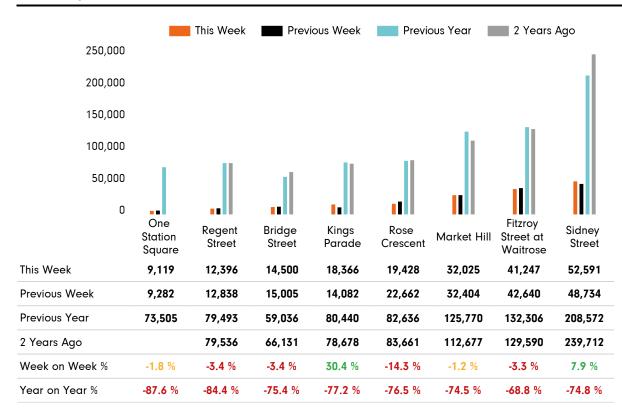

74         | 96,635         | 111,324        | 113,055        | 123,714        | 179,584        | 124,172        | 841,758       |
| 2 Years Ago    | 90,870         | 90,857         | 77,517         | 118,452        | 115,233        | 164,703        | 132,353        | 789,985       |
| Week on week % | <b>-9.4</b> %  | 8.3 %          | -14.8 %        | -16.1 %        | <b>11.0</b> %  | 3.5 %          | 25.0 %         |               |
| Year on year % | <b>-69.4</b> % | <b>-69.7</b> % | <b>-79.0</b> % | <b>-79.8</b> % | <b>-74.0</b> % | <b>-84.2</b> % | -71.7 %        |               |
| % of week      | 14.3%          | 1 <b>4.6</b> % | 11.7%          | 11.5%          | 1 <b>6</b> .1% | <b>14.2</b> %  | 1 <b>7.6</b> % |               |

# Footfall by hour







### Footfall by location



## Footfall by location



#### Notes

Year to Date % Change is the annual % change in footfall from January of this year compared to the same period last year. Week 1, 2021 to Week 2 , 2021 Vs Week 1, 2020 to Week 2 , 2020

Year on Year % Change is the % change in footfall for this week compared to the same week in the previous year.Week2, 2021 Vs Week 2, 2020

Week on Week % Change is the % change in footfall for this week from the previous week. Week 2 2021 Vs Week 1 2021