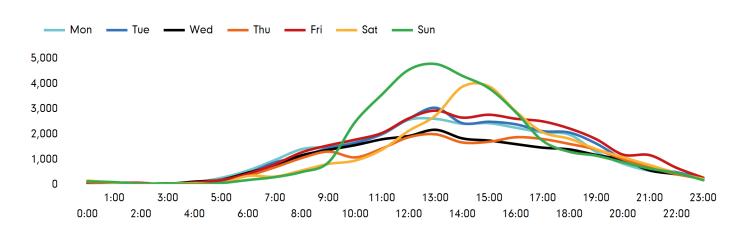

The busiest day in week commencing 11 January 2021 was Sunday with 35,181 visitors.

The peak hour of the week was 13:00 on Sunday 17 January 2021 with footfall of 4,786

# Footfall by hour