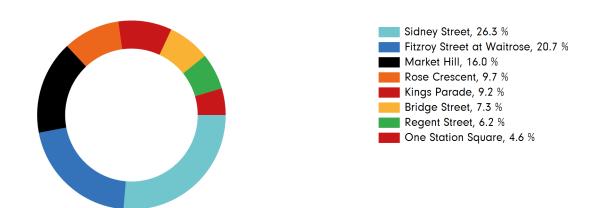

| 111,324        | 113,055        | 123,714        | 179,584        | 124,172        | 841,758       |
| 2 Years Ago    | 90,870         | 90,857         | 77,517         | 118,452        | 115,233        | 164,703        | 132,353        | 789,985       |
| Week on week % | <b>-9.4</b> %  | 8.3 %          | -14.8 %        | -16.1 %        | <b>11.0</b> %  | 3.5 %          | 25.0 %         |               |
| Year on year % | <b>-69.4</b> % | <b>-69.7</b> % | <b>-79.0</b> % | <b>-79.8</b> % | <b>-74.0</b> % | <b>-84.2</b> % | -71.7 %        |               |
| % of week      | 14.3%          | 1 <b>4.6</b> % | 11.7%          | 11.5%          | 1 <b>6</b> .1% | <b>14.2</b> %  | 1 <b>7.6</b> % |               |

# Footfall by hour







### Footfall by location



## Footfall by location



#### Notes

Year to Date % Change is the annual % change in footfall from January of this year compared to the same period last year. Week 1, 2021 to Week 2 , 2021 Vs Week 1, 2020 to Week 2 , 2020

Year on Year % Change is the % change in footfall for this week compared to the same week in the previous year.Week2, 2021 Vs Week 2, 2020

Week on Week % Change is the % change in footfall for this week from the previous week. Week 2 2021 Vs Week 1 2021