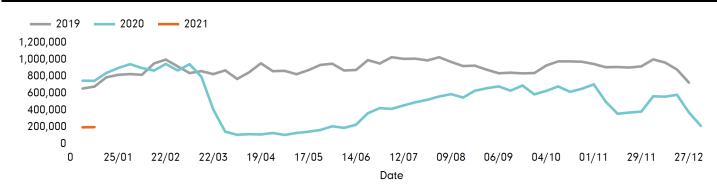

# **Weekly Footfall**

|                                                     | Year to date % |               | Year on year % |               | Week on week $\%$ |        |
|-----------------------------------------------------|----------------|---------------|----------------|---------------|-------------------|--------|
|                                                     | 2021           | 2020          | 2021           | 2020          | 2021              | 2020   |
| Cambridge BID                                       | -75.0 %        | 1.7 %         | -76.3 %        | <b>-2.8</b> % | 1.0 %             | 12.5 % |
| East                                                | -68.8 %        | -3.1 %        | <b>-69.9</b> % | <b>-3.9</b> % | <b>-5.0</b> %     | 2.8 %  |
| High Street Index - BDSU(BDSU<br>- Multifunctional) | -70.9 %        | -1.8 %        | -71.8 %        | <b>-2.5</b> % | -5.2 %            | 2.5 %  |
| UK                                                  | -72.4 %        | <b>-2.5</b> % | -73.8 %        | -3.4 %        | -7.3 %            | 2.0 %  |

Increase in footfall totals is due to the installation of additional counters in Cambridge.Benchmark calculations (Year on Year and Week on Week) have been calculated using like for like data sets (only those counters available in both comparison periods) to ensure statistical accuracy