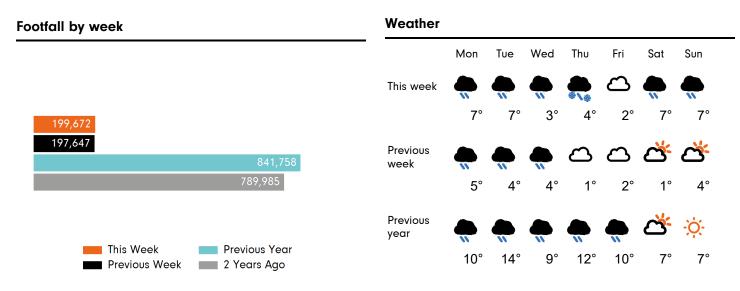

## Headlines

The change in footfall for Cambridge BID over the last 52 weeks is 49.1% down on the previous year.

Footfall for the year to date is 75% down on the previous year.

The number of visitors counted for week commencing 11 January 2021 was 199,672.

# Footfall by day

| 200,000        |                |                |                |                |                | _              |                |               |
|----------------|----------------|----------------|----------------|----------------|----------------|----------------|----------------|---------------|
| 150,000        |                |                |                |                | _              |                | - 1            |               |
| 100,000        |                |                |                |                |                |                |                |               |
| 50,000         |                |                |                |                |                |                |                |               |
| 0              | Mon            | Tue            | Wed            | Thu            | Fri            | Sat            | Sun            | Weekly totals |
| This Week      | 28,503         | 29,250         | 23,339         | 22,886         | 32,108         | 28,405         | 35,181         | 199,672       |
| Previous Week  | 31,455         | 27,003         | 27,380         | 27,290         | 28,929         | 27,452         | 28,138         | 197,647       |
| Previous Year  | 93,274         | 96,635         | 111,324        | 113,055        | 123,714        | 179,584        | 124,172        | 841,758       |
| 2 Years Ago    | 90,870         | 90,857         | 77,517         | 118,452        | 115,233        | 164,703        | 132,353        | 789,985       |
| Week on week % | <b>-9.4</b> %  | 8.3 %          | -14.8 %        | -16.1 %        | <b>11.0</b> %  | 3.5 %          | 25.0 %         |               |
| Year on year % | <b>-69.4</b> % | <b>-69.7</b> % | <b>-79.0</b> % | <b>-79.8</b> % | <b>-74.0</b> % | <b>-84.2</b> % | -71.7 %        |               |
| % of week      | 14.3%          | 1 <b>4.6</b> % | 11.7%          | 11.5%          | 1 <b>6</b> .1% | <b>14.2</b> %  | 1 <b>7.6</b> % |               |