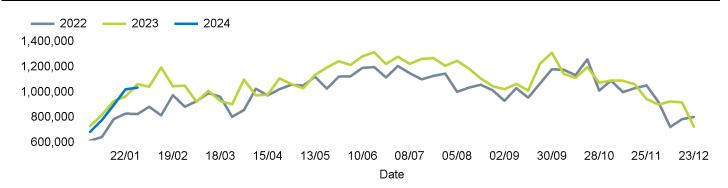

en calculated using like for like data sets (only those counters available in both comparison periods) to ensure statistical accuracy

#### **Headlines**

The total number of visitors to Cambridge BID for the last 52 weeks is 56,097,286 which is 2.6% up on the previous year.

The total number of visitors for the year to date is 4,422,808 which is 7.1% down on the previous year.

The total number of visitors to Cambridge BID in week commencing 29 January 2024 was 1,035,901.

The busiest day in week commencing 29 January 2024 was Saturday with 209,865 visitors.

The peak hour of the week was 13:00 on Saturday 3 February 2024 with footfall of 22,802.

#### Footfall Counts by week



#### Weather





#### Footfall Counts by day



#### Footfall Counts by hour



#### Footfall Counts by week



### **Footfall Counts by location**

|                            | This<br>week | % share of total week | Previous<br>week | Previous<br>year | Week<br>on week<br>% | Year on year % | This week Previous week Prev Year |
|----------------------------|--------------|-----------------------|------------------|------------------|----------------------|----------------|-----------------------------------|
| Bridge Street              | 62,008       | 6.0%                  | 61,557           | 68,813           | 0.7%                 | -9.9%          |                                   |
| Burleigh Street            | 61,127       | 5.9%                  | 59,162           | 64,699           | 3.3%                 | -5.5%          |                                   |
| Fitzroy Street at Waitr