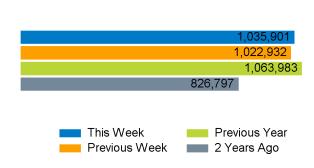

The total number of visitors to Cambridge BID in week commencing 29 January 2024 was 1,035,901.

The busiest day in week commencing 29 January 2024 was Saturday with 209,865 visitors.

The peak hour of the week was 13:00 on Saturday 3 February 2024 with footfall of 22,802.