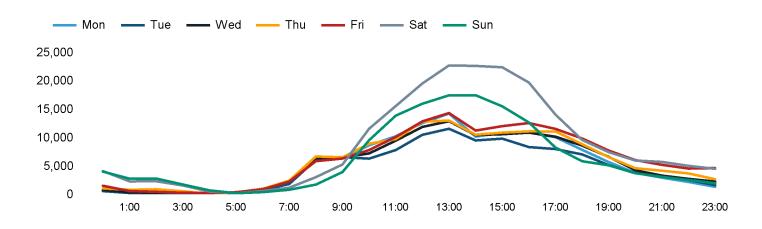

The total number of visitors to Cambridge BID in week commencing 29 January 2024 was 1,035,901.

The busiest day in week commencing 29 January 2024 was Saturday with 209,865 visitors.

The peak hour of the week was 13:00 on Saturday 3 February 2024 with footfall of 22,802.

#### Footfall Counts by hour