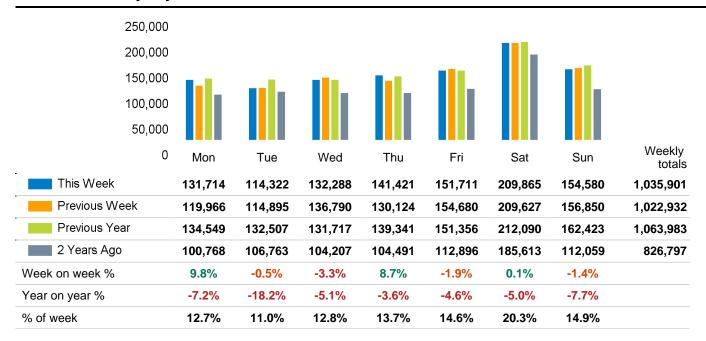

The total number of visitors to Cambridge BID in week commencing 29 January 2024 was 1,035,901.

The busiest day in week commencing 29 January 2024 was Saturday with 209,865 visitors.

The peak hour of the week was 13:00 on Saturday 3 February 2024 with footfall of 22,802.

#### Footfall Counts by day