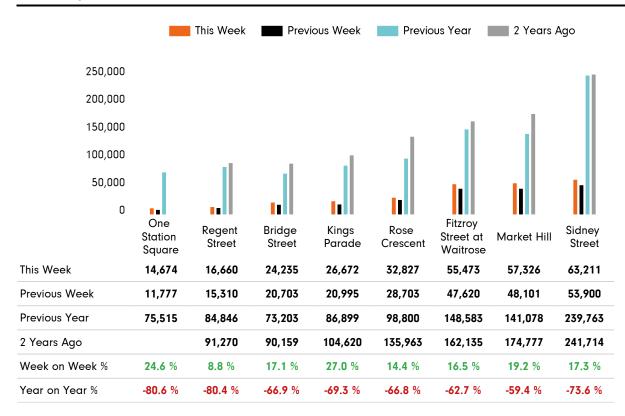

Week  | 28,458         | 31,239  | 34,573  | 37,608         | 35,325  | 45,114  | 34,792         | 247,109       |
| Previous Year  | 133,150        | 126,858 | 123,765 | 120,509        | 149,509 | 179,694 | 115,202        | 948,687       |
| 2 Years Ago    | 119,679        | 136,264 | 133,149 | 133,400        | 158,547 | 187,472 | 132,127        | 1,000,638     |
| Week on week % | 32.4 %         | 7.3 %   | -1.2 %  | 5.2 %          | 22.9 %  | 32.9 %  | 23.0 %         |               |
| Year on year % | -71.7 %        | -73.6 % | -72.4 % | <b>-67.2</b> % | -71.0 % | -66.6 % | <b>-62.9</b> % |               |
| % of week      | 12. <b>9</b> % | 11.5%   | 11.7%   | 13.6%          | 14.9%   | 20.6%   | 14.7%          |               |

# Footfall by hour









## Footfall by location



## Footfall by location



#### Notes

Year to Date % Change is the annual % change in footfall from January of this year compared to the same period last year. Week 1, 2021 to Week 7, 2021 Vs Week 1, 2020 to Week 7, 2020

Year on Year % Change is the % change in footfall for this week compared to the same week in the previous year.Week7, 2021 Vs Week 7, 2020

Week on Week % Change is the % change in footfall for this week from the previous week. Week 7 2021 Vs Week 6 2021