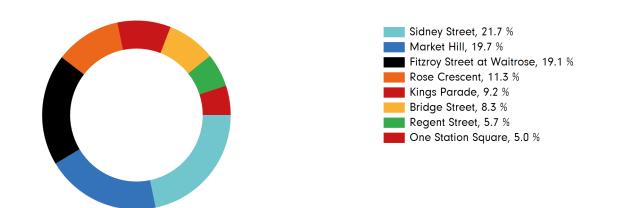

1,239  | 34,573  | 37,608         | 35,325  | 45,114  | 34,792         | 247,109       |
| Previous Year  | 133,150        | 126,858 | 123,765 | 120,509        | 149,509 | 179,694 | 115,202        | 948,687       |
| 2 Years Ago    | 119,679        | 136,264 | 133,149 | 133,400        | 158,547 | 187,472 | 132,127        | 1,000,638     |
| Week on week % | 32.4 %         | 7.3 %   | -1.2 %  | 5.2 %          | 22.9 %  | 32.9 %  | 23.0 %         |               |
| Year on year % | -71.7 %        | -73.6 % | -72.4 % | <b>-67.2</b> % | -71.0 % | -66.6 % | <b>-62.9</b> % |               |
| % of week      | 12. <b>9</b> % | 11.5%   | 11.7%   | 13.6%          | 14.9%   | 20.6%   | 14.7%          |               |

# Footfall by hour









## Footfall by location



## Footfall by location



#### Notes

Year to Date % Change is the annual % change in footfall from January of this year compared to the same period last year. Week 1, 2021 to Week 7, 2021 Vs Week 1, 2020 to Week 7, 2020

Year on Year % Change is the % change in footfall for this week compared to the same week in the previous year.Week7, 2021 Vs Week 7, 2020

Week on Week % Change is the % change in footfall for this week from the previous week. Week 7 2021 Vs Week 6 2021