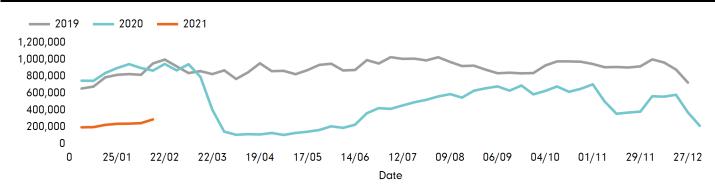

## Headlines

The total number of visitors to Cambridge BID for the last 52 weeks is 21,936,804 which is 55.5% down on the previous year.

The total number of visitors for the year to date is 1,642,580 which is 73.3% down on the previous year.