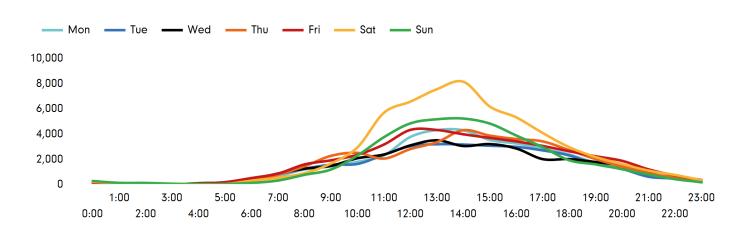

# Footfall by hour

The total number of visitors to Cambridge BID in week commencing 15 February 2021 was 291,078.

The busiest day in week commencing 15 February 2021 was Saturday with 59,972 visitors.

The peak hour of the week was 14:00 on Saturday 20 February 2021 with footfall of 8,163.