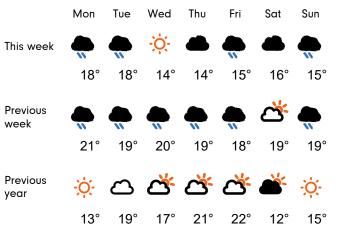

%        |
| UK                  | -1.7 %         | -2.5 % | -3.6 %         | -2.7 % | 1.9 %          | <b>-5.2</b> % |

Benchmark calculations (Year on Year and Week on Week) have been calculated using like for like data sets (only those counters available in both comparison periods) to ensure statistical accuracy

#### **Headlines**

The change in footfall for Cambridge Originals over the last 52 weeks is 4.6% down on the previous year.

Footfall for the year to date is 4% down on the previous year.

The number of visitors counted for week commencing 30 September 2019 was 652,530.

The busiest day in week commencing 30 September 2019 was Saturday with 140,441 visitors.

The peak hour of the week was 14:00 on Saturday 5 October 2019 with footfall of 15,095

# Footfall by week Weather





# SPRINGBOARD.



# Footfall by hour



# Footfall by week



# Footfall by location



#### Footfall by location



#### Notes

Year to Date % Change is the annual % change in footfall from January of this year compared to the same period last year. Week 1, 2019 to Week 40, 2019 Vs. Week 1, 2018 to Week 40, 2018

Year on Year % Change is the % change in footfall for this week compared to the same week in the previous year. Week40, 2019 Vs Week 40, 2018

Week on Week % Change is the % change in footfall for this week from the previous week. Week 40 2019 Vs Week 39 2019