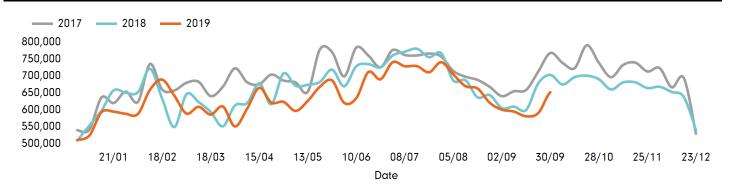

-3.6 %         | -2.7 % | 1.9 %          | <b>-5.2</b> % |

Benchmark calculations (Year on Year and Week on Week) have been calculated using like for like data sets (only those counters available in both comparison periods) to ensure statistical accuracy

#### **Headlines**

The change in footfall for Cambridge Originals over the last 52 weeks is 4.6% down on the previous year.

Footfall for the year to date is 4% down on the previous year.

The number of visitors counted for week commencing 30 September 2019 was 652,530.

The busiest day in week commencing 30 September 2019 was Saturday with 140,441 visitors.

The peak hour of the week was 14:00 on Saturday 5 October 2019 with footfall of 15,095

# Footfall by week Weather





# SPRINGBOARD.



# Footfall by hour



# Footfall by week



# Footfall by location



#### Footfall by location



#### Notes

Year to Date % Change is the annual % change in footfall from January of this year compared to the same period last year. Week 1, 2019 to Week 40, 2019 Vs. Week 1, 2018 to Week 40, 2018

Year on Year % Change is the % change in footfall for this week compared to the same week in the previous year. Week40, 2019 Vs Week 40, 2018

Week on Week % Change is the % change in footfall for this week from the previous week. Week 40 2019 Vs Week 39 2019