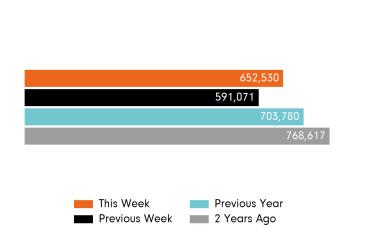

#### **Headlines**

The change in footfall for Cambridge Originals over the last 52 weeks is 4.6% down on the previous year.

Footfall for the year to date is 4% down on the previous year.

The number of visitors counted for week commencing 30 September 2019 was 652,530.

The busiest day in week commencing 30 September 2019 was Saturday with 140,441 visitors.

The peak hour of the week was 14:00 on Saturday 5 October 2019 with footfall of 15,095