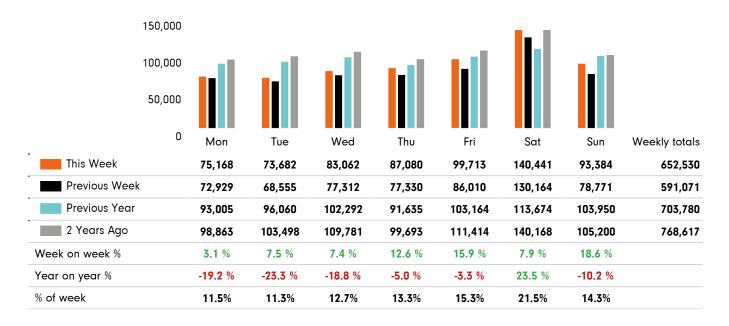

#### **Headlines**

The change in footfall for Cambridge Originals over the last 52 weeks is 4.6% down on the previous year.

Footfall for the year to date is 4% down on the previous year.

The number of visitors counted for week commencing 30 September 2019 was 652,530.

The busiest day in week commencing 30 September 2019 was Saturday with 140,441 visitors.

The peak hour of the week was 14:00 on Saturday 5 October 2019 with footfall of 15,095

# Footfall by week