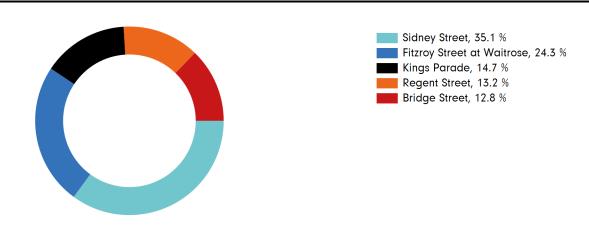

% |

Benchmark calculations (Year on Year and Week on Week) have been calculated using like for like data sets (only those counters available in both comparison periods) to ensure statistical accuracy

#### **Headlines**

The change in footfall for Cambridge Originals over the last 52 weeks is 4.6% down on the previous year.

Footfall for the year to date is 4% down on the previous year.

The number of visitors counted for week commencing 30 September 2019 was 652,530.

The busiest day in week commencing 30 September 2019 was Saturday with 140,441 visitors.

The peak hour of the week was 14:00 on Saturday 5 October 2019 with footfall of 15,095

# Footfall by week Weather





# SPRINGBOARD.



# Footfall by hour



# Footfall by week



# Footfall by location



#### Footfall by location



#### Notes

Year to Date % Change is the annual % change in footfall from January of this year compared to the same period last year. Week 1, 2019 to Week 40, 2019 Vs. Week 1, 2018 to Week 40, 2018

Year on Year % Change is the % change in footfall for this week compared to the same week in the previous year. Week40, 2019 Vs Week 40, 2018

Week on Week % Change is the % change in footfall for this week from the previous week. Week 40 2019 Vs Week 39 2019