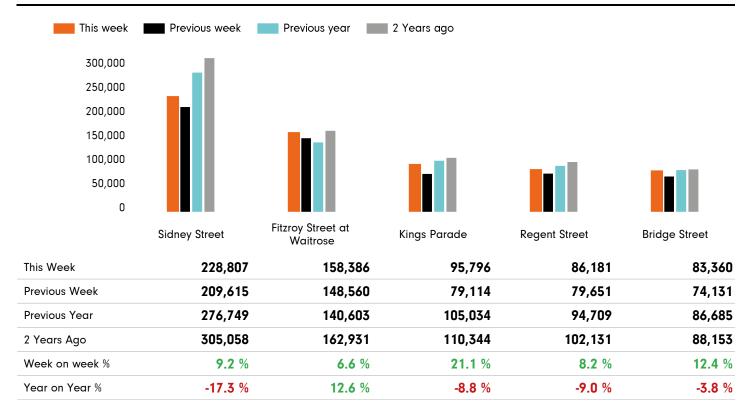

1.9 %          | <b>-5.2</b> % |

Benchmark calculations (Year on Year and Week on Week) have been calculated using like for like data sets (only those counters available in both comparison periods) to ensure statistical accuracy

#### **Headlines**

The change in footfall for Cambridge Originals over the last 52 weeks is 4.6% down on the previous year.

Footfall for the year to date is 4% down on the previous year.

The number of visitors counted for week commencing 30 September 2019 was 652,530.

The busiest day in week commencing 30 September 2019 was Saturday with 140,441 visitors.

The peak hour of the week was 14:00 on Saturday 5 October 2019 with footfall of 15,095

# Footfall by week Weather





# SPRINGBOARD.



# Footfall by hour



# Footfall by week



# Footfall by location



#### Footfall by location



#### Notes

Year to Date % Change is the annual % change in footfall from January of this year compared to the same period last year. Week 1, 2019 to Week 40, 2019 Vs. Week 1, 2018 to Week 40, 2018

Year on Year % Change is the % change in footfall for this week compared to the same week in the previous year. Week40, 2019 Vs Week 40, 2018

Week on Week % Change is the % change in footfall for this week from the previous week. Week 40 2019 Vs Week 39 2019