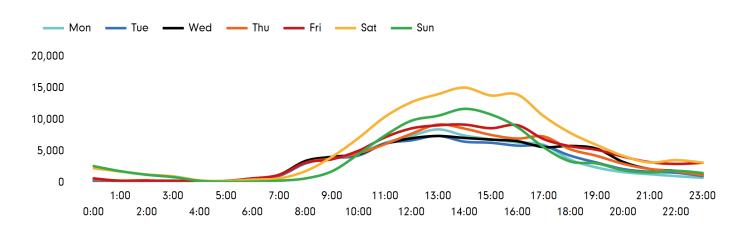

The busiest day in week commencing 30 September 2019 was Saturday with 140,441 visitors.

The peak hour of the week was 14:00 on Saturday 5 October 2019 with footfall of 15,095

# Footfall by hour