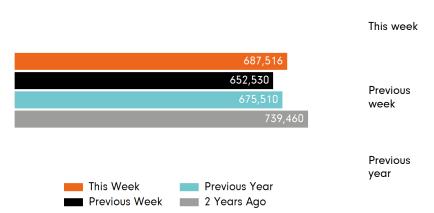

#### **Headlines**

The change in footfall for Cambridge Originals over the last 52 weeks is 4.3% down on the previous year.

Footfall for the year to date is 3.8% down on the previous year.

The number of visitors counted for week commencing 7 October 2019 was 687,516.

The busiest day in week commencing 7 October 2019 was Saturday with 129,879 visitors.

The peak hour of the week was 15:00 on Saturday 12 October 2019 with footfall of 13,941