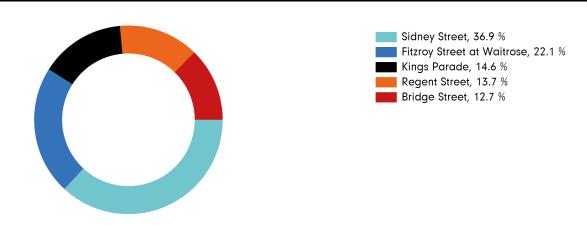

.7 % |

Benchmark calculations (Year on Year and Week on Week) have been calculated using like for like data sets (only those counters available in both comparison periods) to ensure statistical accuracy

#### **Headlines**

The change in footfall for Cambridge Originals over the last 52 weeks is 4.3% down on the previous year.

Footfall for the year to date is 3.8% down on the previous year.

The number of visitors counted for week commencing 7 October 2019 was 687,516.

The busiest day in week commencing 7 October 2019 was Saturday with 129,879 visitors.

The peak hour of the week was 15:00 on Saturday 12 October 2019 with footfall of 13,941

# Footfall by week Weather





# SPRINGBOARD.



# Footfall by hour



# Footfall by week



# Footfall by location



#### Footfall by location



#### Notes

Year to Date % Change is the annual % change in footfall from January of this year compared to the same period last year. Week 1, 2019 to Week 41, 2019 Vs Week 1, 2018 to Week 41, 2018

Year on Year % Change is the % change in footfall for this week compared to the same week in the previous year. Week 41, 2019 Vs Week 41, 2018

Week on Week % Change is the % change in footfall for this week from the previous week. Week 41 2019 Vs Week 40 2019