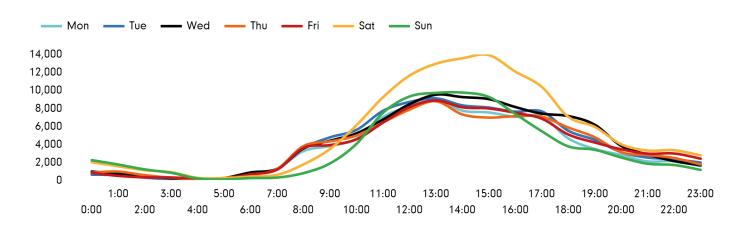

The busiest day in week commencing 7 October 2019 was Saturday with 129,879 visitors.

The peak hour of the week was 15:00 on Saturday 12 October 2019 with footfall of 13,941

# Footfall by hour