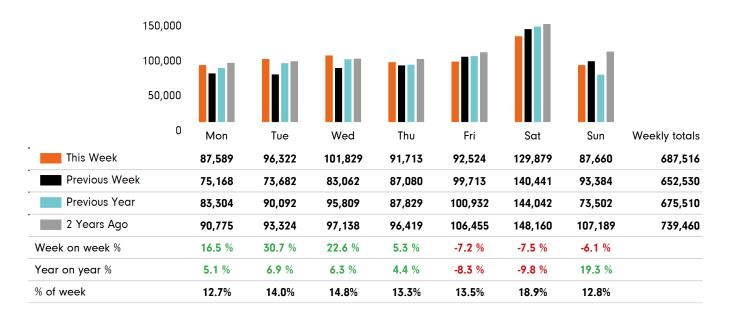

#### **Headlines**

The change in footfall for Cambridge Originals over the last 52 weeks is 4.3% down on the previous year.

Footfall for the year to date is 3.8% down on the previous year.

The number of visitors counted for week commencing 7 October 2019 was 687,516.

The busiest day in week commencing 7 October 2019 was Saturday with 129,879 visitors.

The peak hour of the week was 15:00 on Saturday 12 October 2019 with footfall of 13,941

# Footfall by week