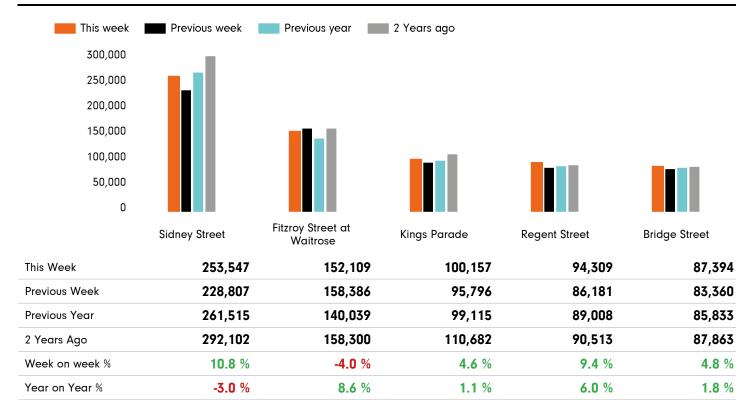

-3.4 % | -2.0 %         | -2.7 % |

Benchmark calculations (Year on Year and Week on Week) have been calculated using like for like data sets (only those counters available in both comparison periods) to ensure statistical accuracy

#### **Headlines**

The change in footfall for Cambridge Originals over the last 52 weeks is 4.3% down on the previous year.

Footfall for the year to date is 3.8% down on the previous year.

The number of visitors counted for week commencing 7 October 2019 was 687,516.

The busiest day in week commencing 7 October 2019 was Saturday with 129,879 visitors.

The peak hour of the week was 15:00 on Saturday 12 October 2019 with footfall of 13,941

# Footfall by week Weather





# SPRINGBOARD.



# Footfall by hour



# Footfall by week



# Footfall by location



#### Footfall by location



#### Notes

Year to Date % Change is the annual % change in footfall from January of this year compared to the same period last year. Week 1, 2019 to Week 41, 2019 Vs Week 1, 2018 to Week 41, 2018

Year on Year % Change is the % change in footfall for this week compared to the same week in the previous year. Week 41, 2019 Vs Week 41, 2018

Week on Week % Change is the % change in footfall for this week from the previous week. Week 41 2019 Vs Week 40 2019