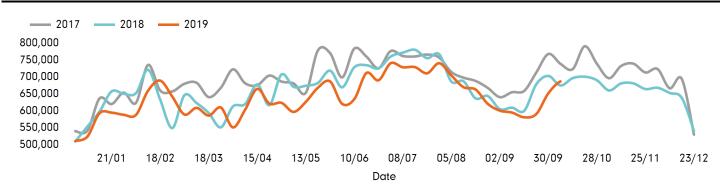

-2.5 % | -3.1 %         | -3.4 % | -2.0 %         | -2.7 % |

Benchmark calculations (Year on Year and Week on Week) have been calculated using like for like data sets (only those counters available in both comparison periods) to ensure statistical accuracy

#### **Headlines**

The change in footfall for Cambridge Originals over the last 52 weeks is 4.3% down on the previous year.

Footfall for the year to date is 3.8% down on the previous year.

The number of visitors counted for week commencing 7 October 2019 was 687,516.

The busiest day in week commencing 7 October 2019 was Saturday with 129,879 visitors.

The peak hour of the week was 15:00 on Saturday 12 October 2019 with footfall of 13,941

# Footfall by week Weather





# SPRINGBOARD.



# Footfall by hour



# Footfall by week



# Footfall by location



#### Footfall by location



#### Notes

Year to Date % Change is the annual % change in footfall from January of this year compared to the same period last year. Week 1, 2019 to Week 41, 2019 Vs Week 1, 2018 to Week 41, 2018

Year on Year % Change is the % change in footfall for this week compared to the same week in the previous year. Week 41, 2019 Vs Week 41, 2018

Week on Week % Change is the % change in footfall for this week from the previous week. Week 41 2019 Vs Week 40 2019