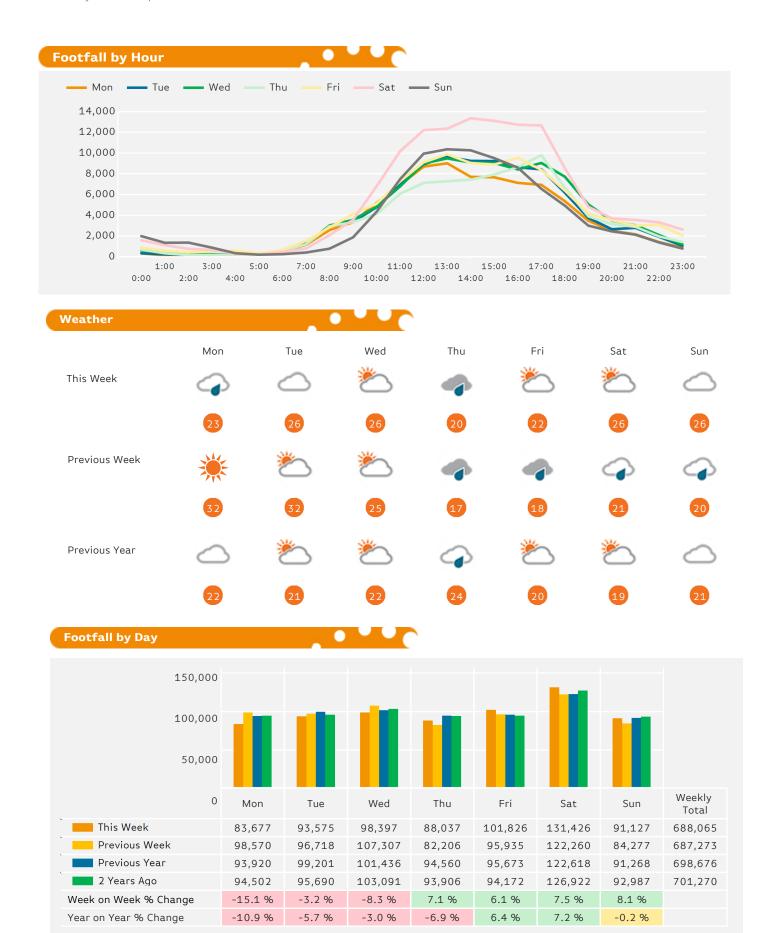

The busiest day in week commencing 13 August 2018 was Saturday with 131,426 visitors.

The peak hour of the week was 14:00 on Saturday 18 August 2018 with footfall of 13,347