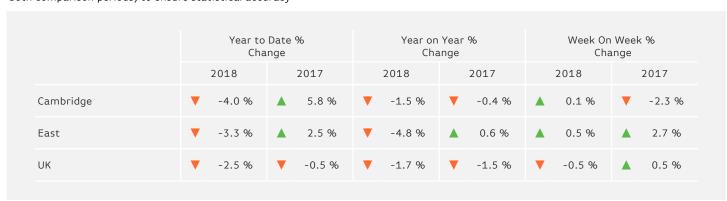

## Headlines

The change in footfall for Cambridge over the last 52 weeks is 2.9% down on the previous year.

Footfall for the year to date is 4% down on the previous year.

The number of visitors counted for week commencing 13 August 2018 was 688,065.

## Notes

Year to Date % Change is the annual % change in footfall from January of this year compared to the same period last year. Week 1, 2018 to Week 33, 2018 Vs Week 1, 2017 to Week 33, 2017

Year on Year % Change is the % change in footfall for this week compared to the same week in the previous year. Week 33, 2018 Vs Week 33, 2017

Week on Week % Change is the % change in footfall for this week from the previous week. Week 33 2018 Vs Week 32 2018

Powered by Springboard