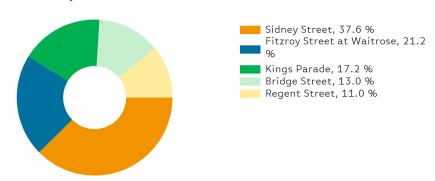

#### **Footfall by Location** This Week Previous Week Previous Year 2 Years Ago 300,000 250,000 200,000 150,000 100,000 50,000 0 Fitzroy Street at Sidney Street Kings Parade Bridge Street Regent Street Waitrose This Week 258,836 145,925 89,670 75,490 118,144 Previous Week 250,422 149,986 123,697 90,414 72,754 Previous Year 268,002 149,913 95,007 100,774 84,980 2 Years Ago 269,550 150,425 94,178 103,019 84,098 Week on Week % -2.7 % -4.5 % -0.8 % 3.8 % 3.4 % Change Year on Year % -3.4 % -2.7 % 24.4 % -11.0 % -11.2 % Change

# Footfall by location

Counting By Location - Main Locations Only