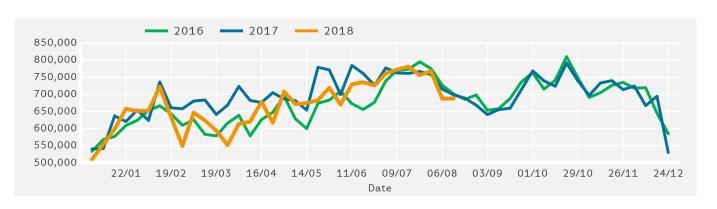

## Headlines

The change in footfall for Cambridge over the last 52 weeks is 2.9% down on the previous year.

Footfall for the year to date is 4% down on the previous year.

The number of visitors counted for week commencing 13 August 2018 was 688,065.

The busiest day in week commencing 13 August 2018 was Saturday with 131,426 visitors.

The peak hour of the week was 14:00 on Saturday 18 August 2018 with footfall of 13,347

# Footfall by Week

Powered by Springboard Page 1 of 4

Powered by Springboard Page 2 of 4