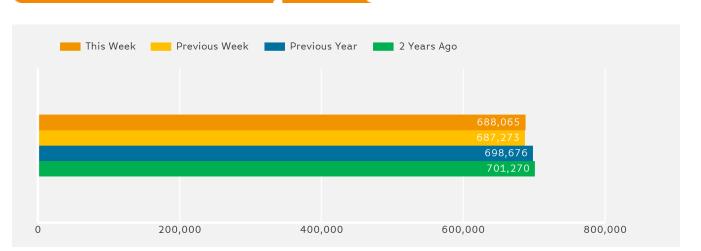

## Headlines

The change in footfall for Cambridge over the last 52 weeks is 2.9% down on the previous year.

Footfall for the year to date is 4% down on the previous year.

The number of visitors counted for week commencing 13 August 2018 was 688,065.